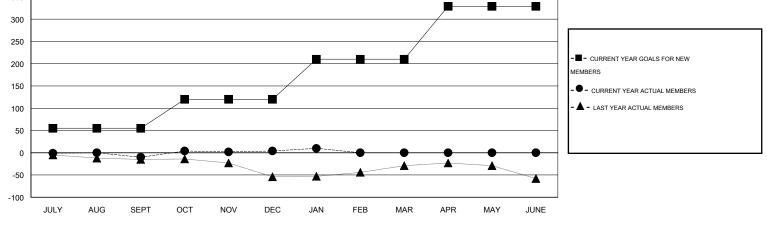

## 

| GMT:                  | Gary Wong |                  |           | LOCATIO          | DAHO             | GMT CA 1              |                    |                                     |                    |                  |
|-----------------------|-----------|------------------|-----------|------------------|------------------|-----------------------|--------------------|-------------------------------------|--------------------|------------------|
| Clubs                 |           |                  |           |                  |                  | Members               |                    |                                     |                    |                  |
| RESULTS FOR 2014-2015 |           |                  |           |                  |                  | RESULTS FOR 2014-2015 |                    |                                     |                    |                  |
| QUART                 | TER       | NEW CLUB<br>GOAL | NEW CLUBS | DROPPED<br>CLUBS | NET<br>GAIN/LOSS | QUARTER               | NEW MEMBER<br>GOAL | CHARTER AND<br>NEW MEMBERS<br>ADDED | DROPPED<br>MEMBERS | NET<br>GAIN/LOSS |
| JULY/AU               | JG/SEPT   | 1                | 0         | 0                | 0                | JULY/AUG/SEPT         | 55                 | 36                                  | 46                 | -10              |
| OCT/NC                | V/DEC     | 1                | 0         | 0                | 0                | OCT/NOV/DEC           | 65                 | 42                                  | 28                 | 14               |
| JAN/FE                | B/MAR     | 1                | 0         | 0                | 0                | JAN/FEB/MAR           | 90                 | 18                                  | 12                 | 6                |
| APR/MA                | Y/JUNE    | 2                | 0         | 0                | 0                | APR/MAY/JUNE          | 119                | 0                                   | 0                  | 0                |