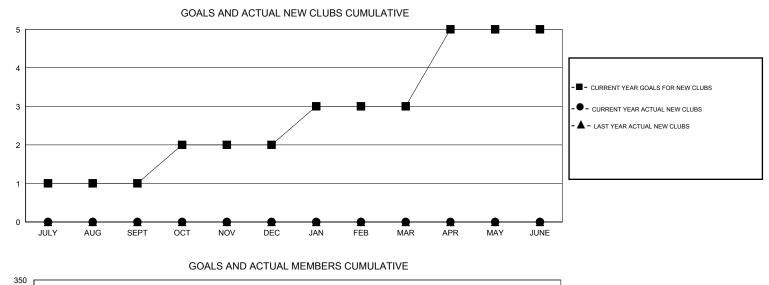

## 

| GMT:                  | Gary Wong |                  |           | LOCATIO          | DAHO             | GMT CA 1              |                    |                                     |                    |                  |
|-----------------------|-----------|------------------|-----------|------------------|------------------|-----------------------|--------------------|-------------------------------------|--------------------|------------------|
| Clubs                 |           |                  |           |                  |                  | Members               |                    |                                     |                    |                  |
| RESULTS FOR 2014-2015 |           |                  |           |                  |                  | RESULTS FOR 2014-2015 |                    |                                     |                    |                  |
| QUART                 | TER       | NEW CLUB<br>GOAL | NEW CLUBS | DROPPED<br>CLUBS | NET<br>GAIN/LOSS | QUARTER               | NEW MEMBER<br>GOAL | CHARTER AND<br>NEW MEMBERS<br>ADDED | DROPPED<br>MEMBERS | NET<br>GAIN/LOSS |
| JULY/AU               | JG/SEPT   | 1                | 0         | 0                | 0                | JULY/AUG/SEPT         | 55                 | 36                                  | 46                 | -10              |
| OCT/NC                | V/DEC     | 1                | 0         | 0                | 0                | OCT/NOV/DEC           | 65                 | 42                                  | 28                 | 14               |
| JAN/FE                | B/MAR     | 1                | 0         | 0                | 0                | JAN/FEB/MAR           | 90                 | 18                                  | 12                 | 6                |
| APR/MA                | Y/JUNE    | 2                | 0         | 0                | 0                | APR/MAY/JUNE          | 119                | 0                                   | 0                  | 0                |